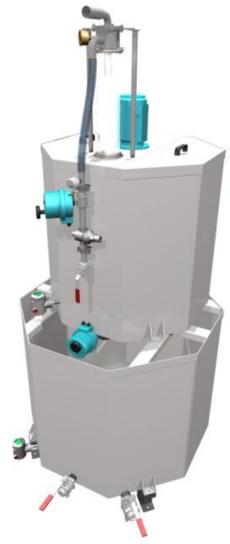

## **Octopus Double Tank System DT**

Octopus DT mixes and stores powder polymer solution through a separated two tank system. Powder polymer is transported by air which gives maximum wetting efficiency in the Polywet PPW eductor/wetter. DT is delivered with or without control panel, powder handling, dosing pumps.

- Compact, Automatic, Hygienic, CE approved
- Polywet PPW & separate tanks ensures homogenous active solution
- Octagonal tanks for optimum mixing
- Big inspection lids for easy access
- Entirely from thick stainless steel incl stainless full flow valves & pipes
- New innovative design, High performance PPW wetter/eductor
- Flexible company highly experienced in design engineering, sludge treatment. Extensive knowledge on chemicals. Complete in house laboratory.