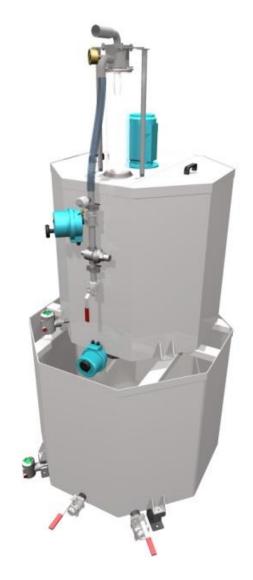

## **Octopus Double Tank System DT**

Octopus DT mixes and stores powder polymer solution through a separated two tank system. Powder polymer is transported by air which gives maximum wetting efficiency in the Polywet PPW eductor/wetter. DT is delivered with or without control panel, powder handling, dosing pumps.

- Compact, Automatic, Hygienic, CE approved
- Polywet PPW & separate tanks ensures homogenous active solution
- Octagonal tanks for optimum mixing
- Big inspection lids for easy access
- Entirely from thick stainless steel incl stainless full flow valves & pipes
- New innovative design, High performance PPW wetter/eductor
- Flexible company highly experienced in design engineering, sludge treatment. Extensive knowledge on chemicals. Complete in house laboratory.